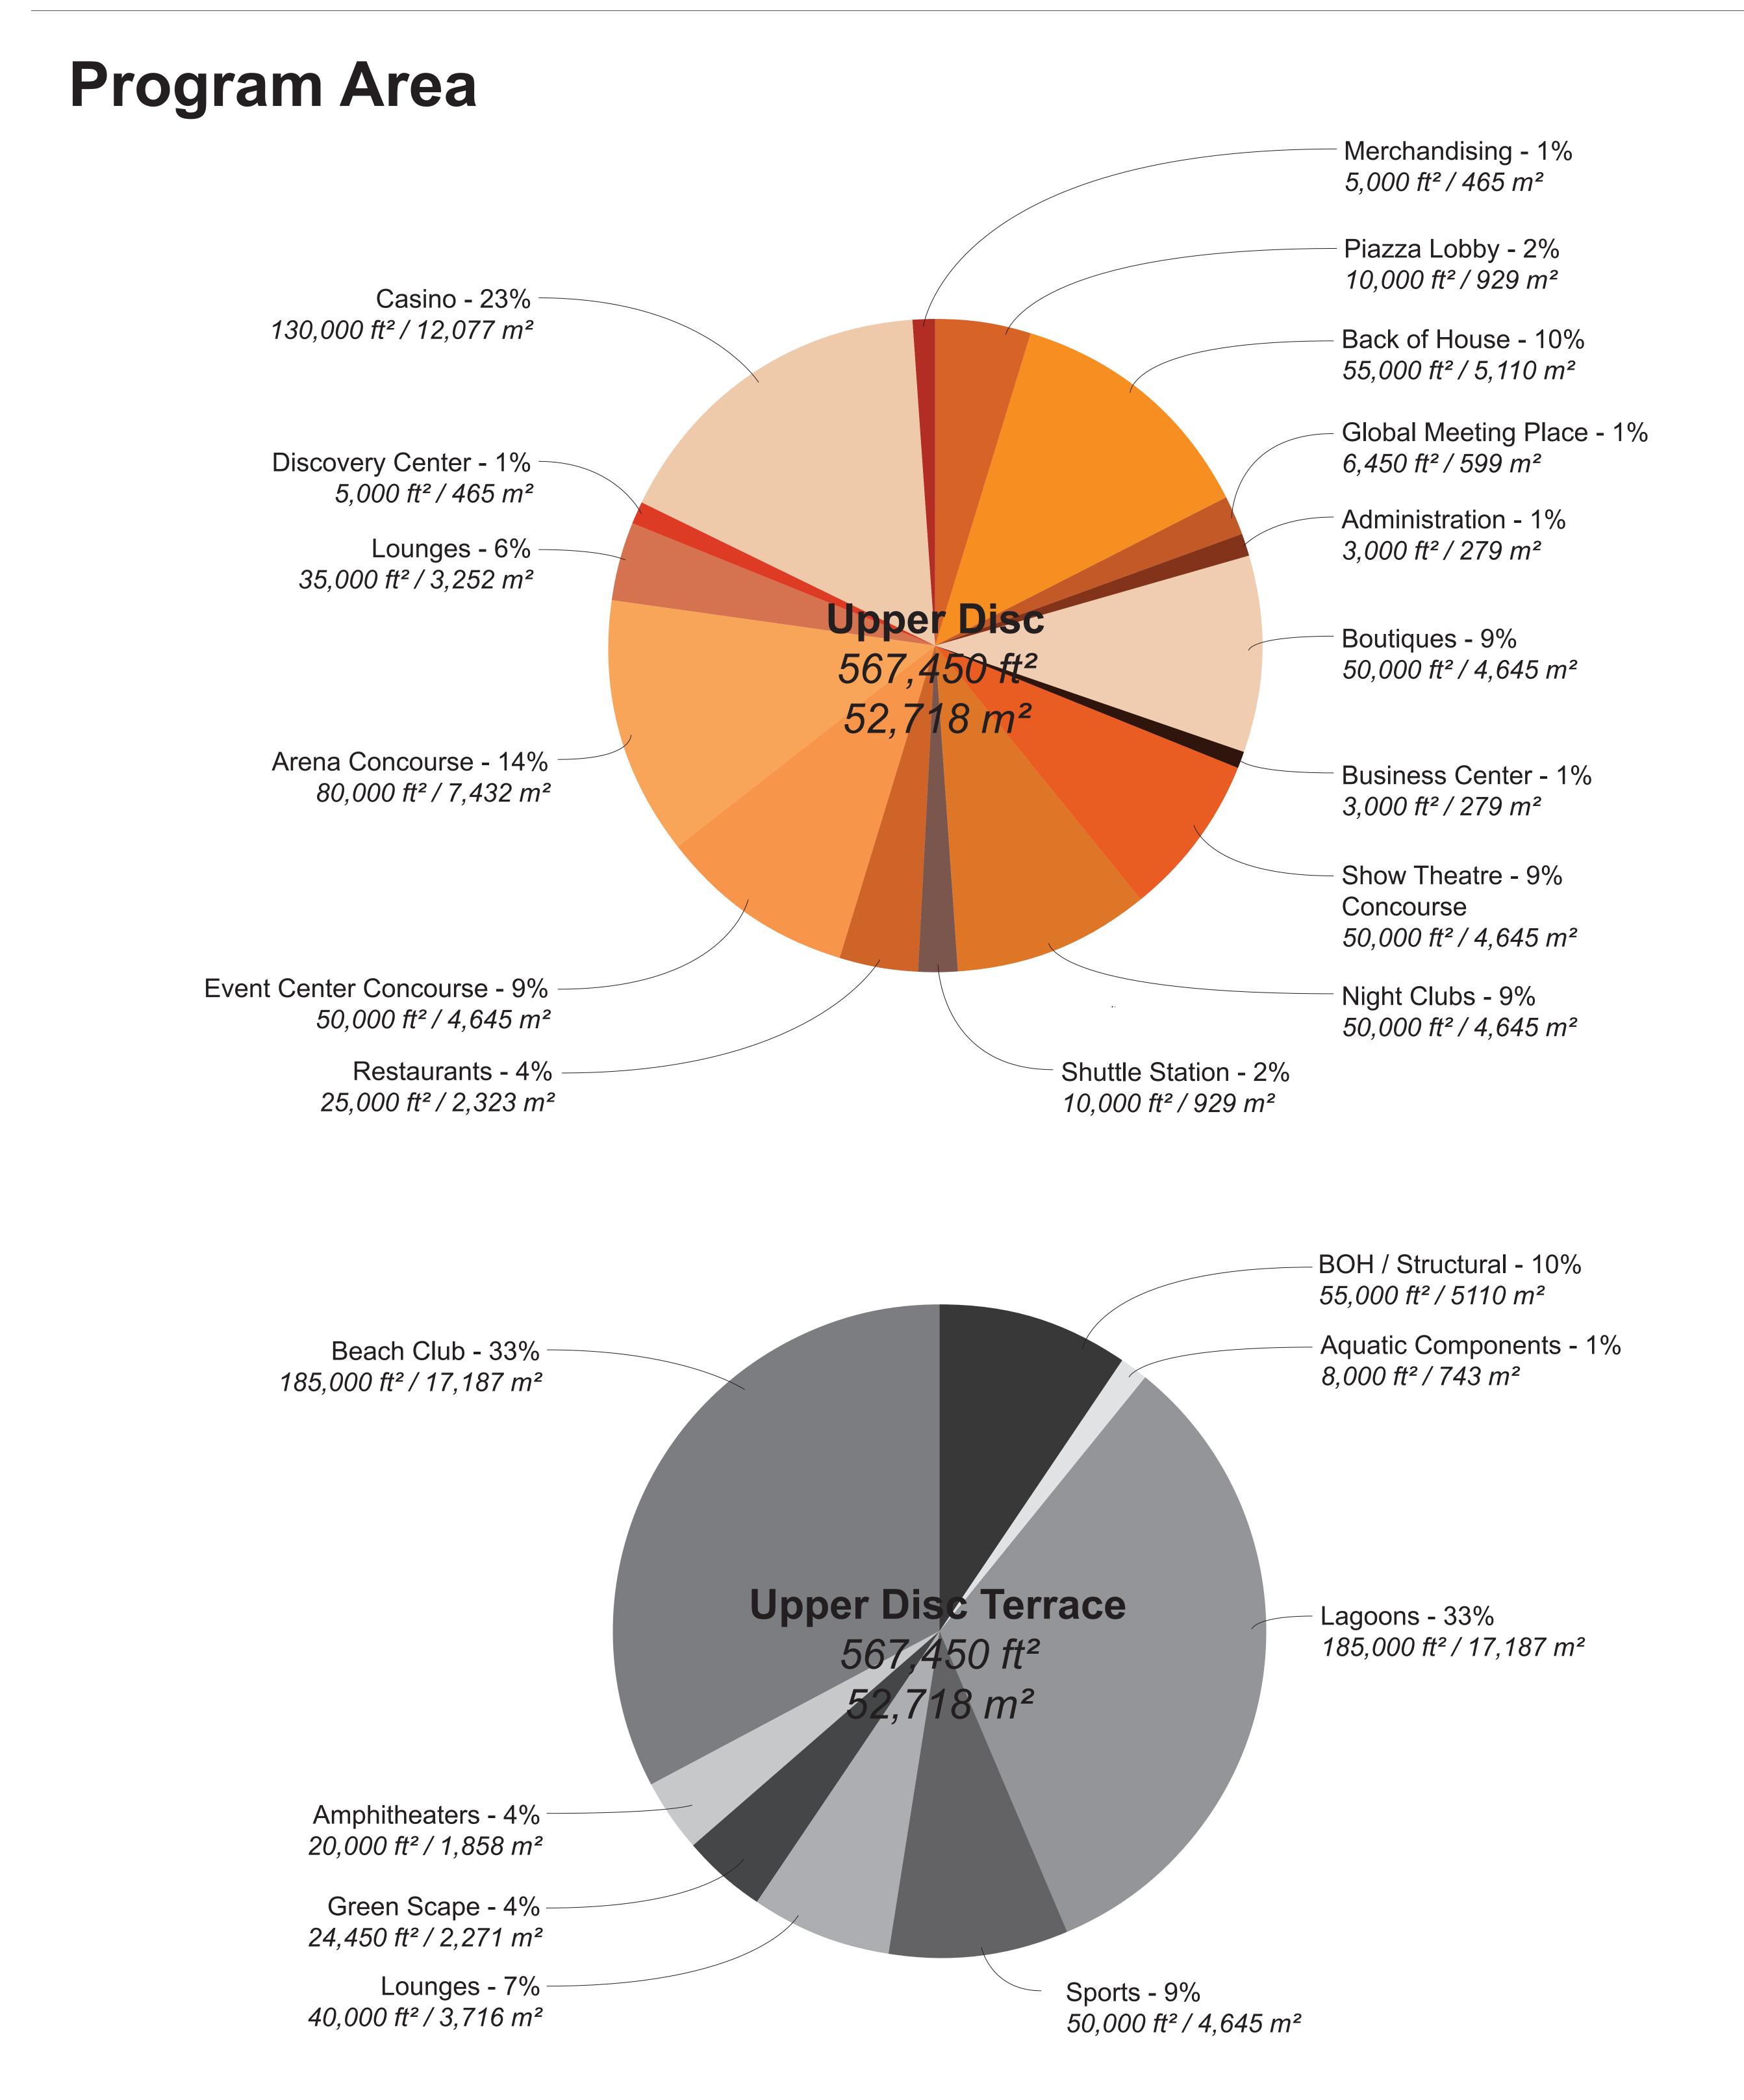

## **Program Area**

Lunar Surface - 8% 292,011 ft<sup>2</sup> / 27,129 m<sup>2</sup> Mechanical Floors - 8% 320,000 ft<sup>2</sup> / 29,729 m<sup>2</sup> Hotel Suites - 73% 2,816,000 ft<sup>2</sup> / 261,615 m<sup>2</sup> **Superstructure Floor** Back of House - 11% Plates 423,820 ft² / 39,374 m²

3,851,831 ft<sup>2</sup> 357,847 m<sup>2</sup>

Back of House - 10% -220,000 ft<sup>2</sup> / 20,439 m<sup>2</sup>

Car Park (6000 vehicles) - 90%

1,980,000 ft² / 183,948 m²

**Car Park Building** 2,200,000 ft<sup>2</sup> 204,387 m<sup>2</sup>