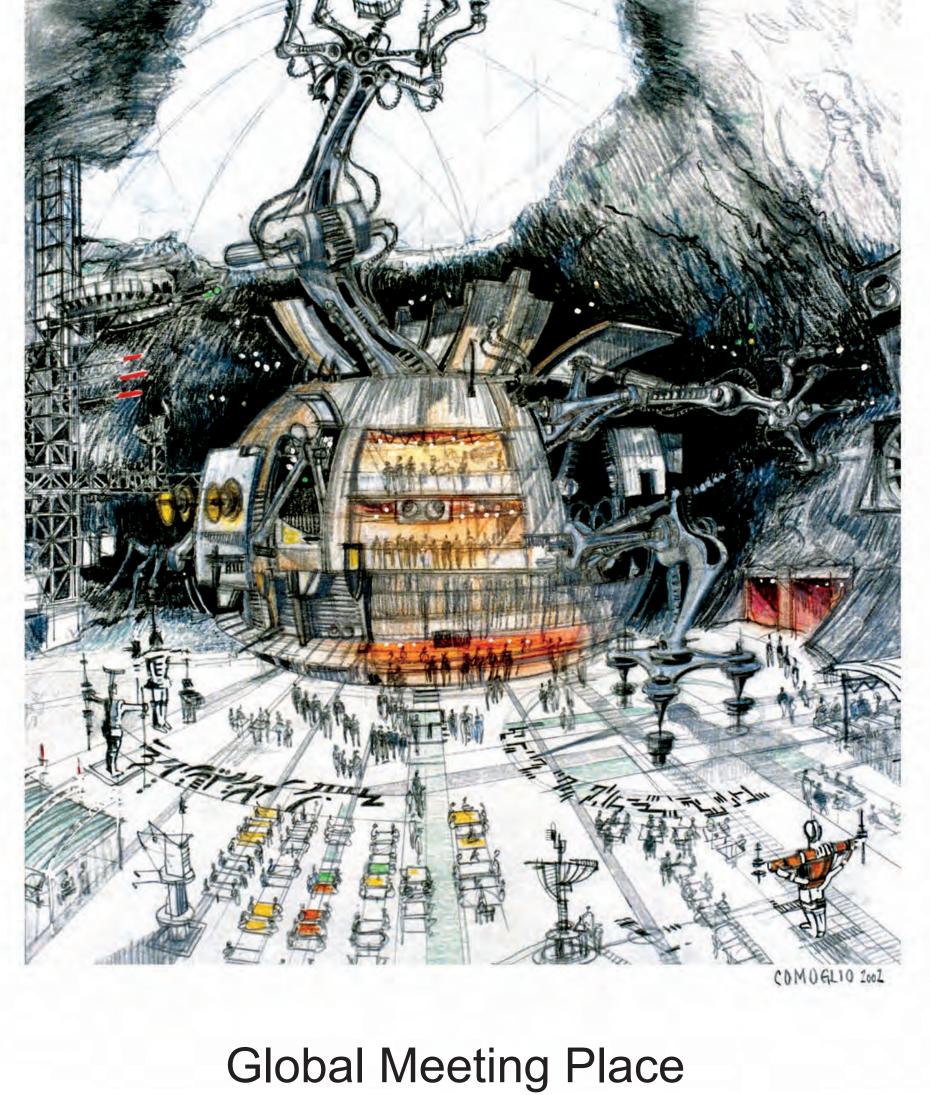

## **Schematic Perspective Section**

Zone / Arena Floor / Show Theater Floor / Business Center

Lower Disc - Convention Centre / Loading Dock Storage / Mechanical / Global Meeting Place / Business Center