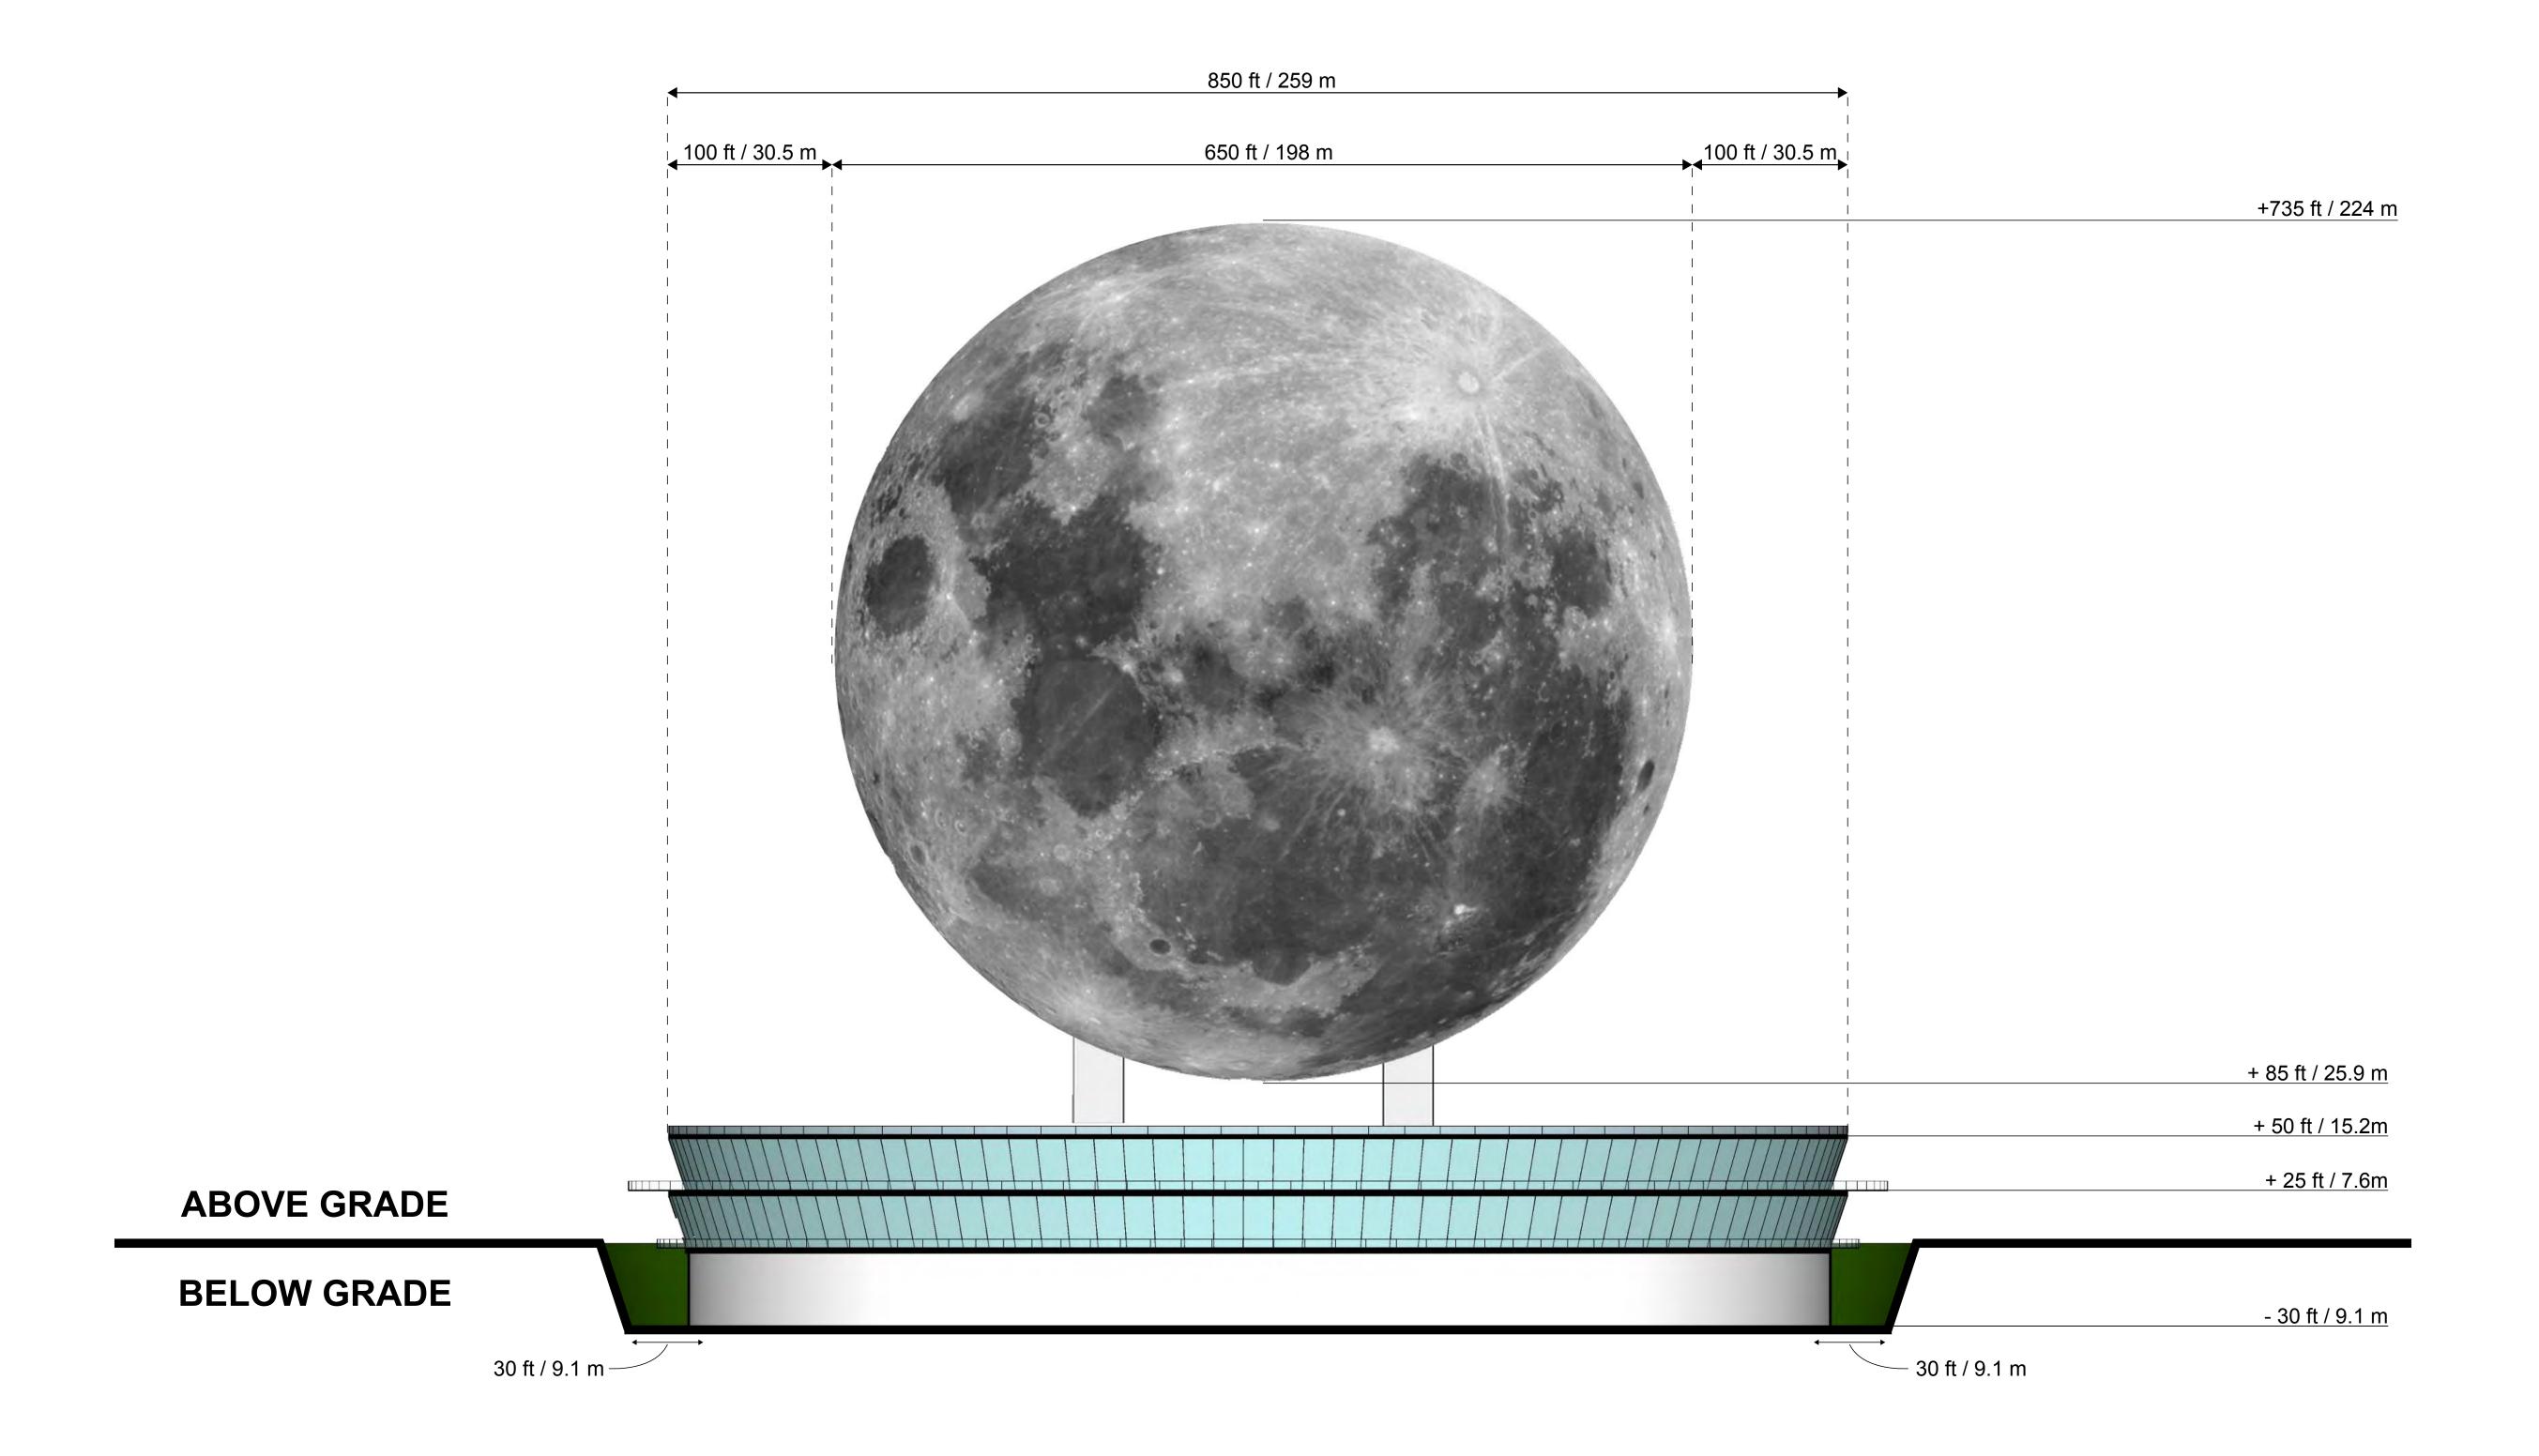

## **Schematic Section**

## **Building Scale**

Overall height:

Sphere diameter: Sphere circumference: Sphere surface area: Disc diameter: Disc circumference: 650 ft(198 m)2,042 ft(622 m)1,327,323 ft²(123,312 m²)850 ft(259 m)2,670 ft(814 m)