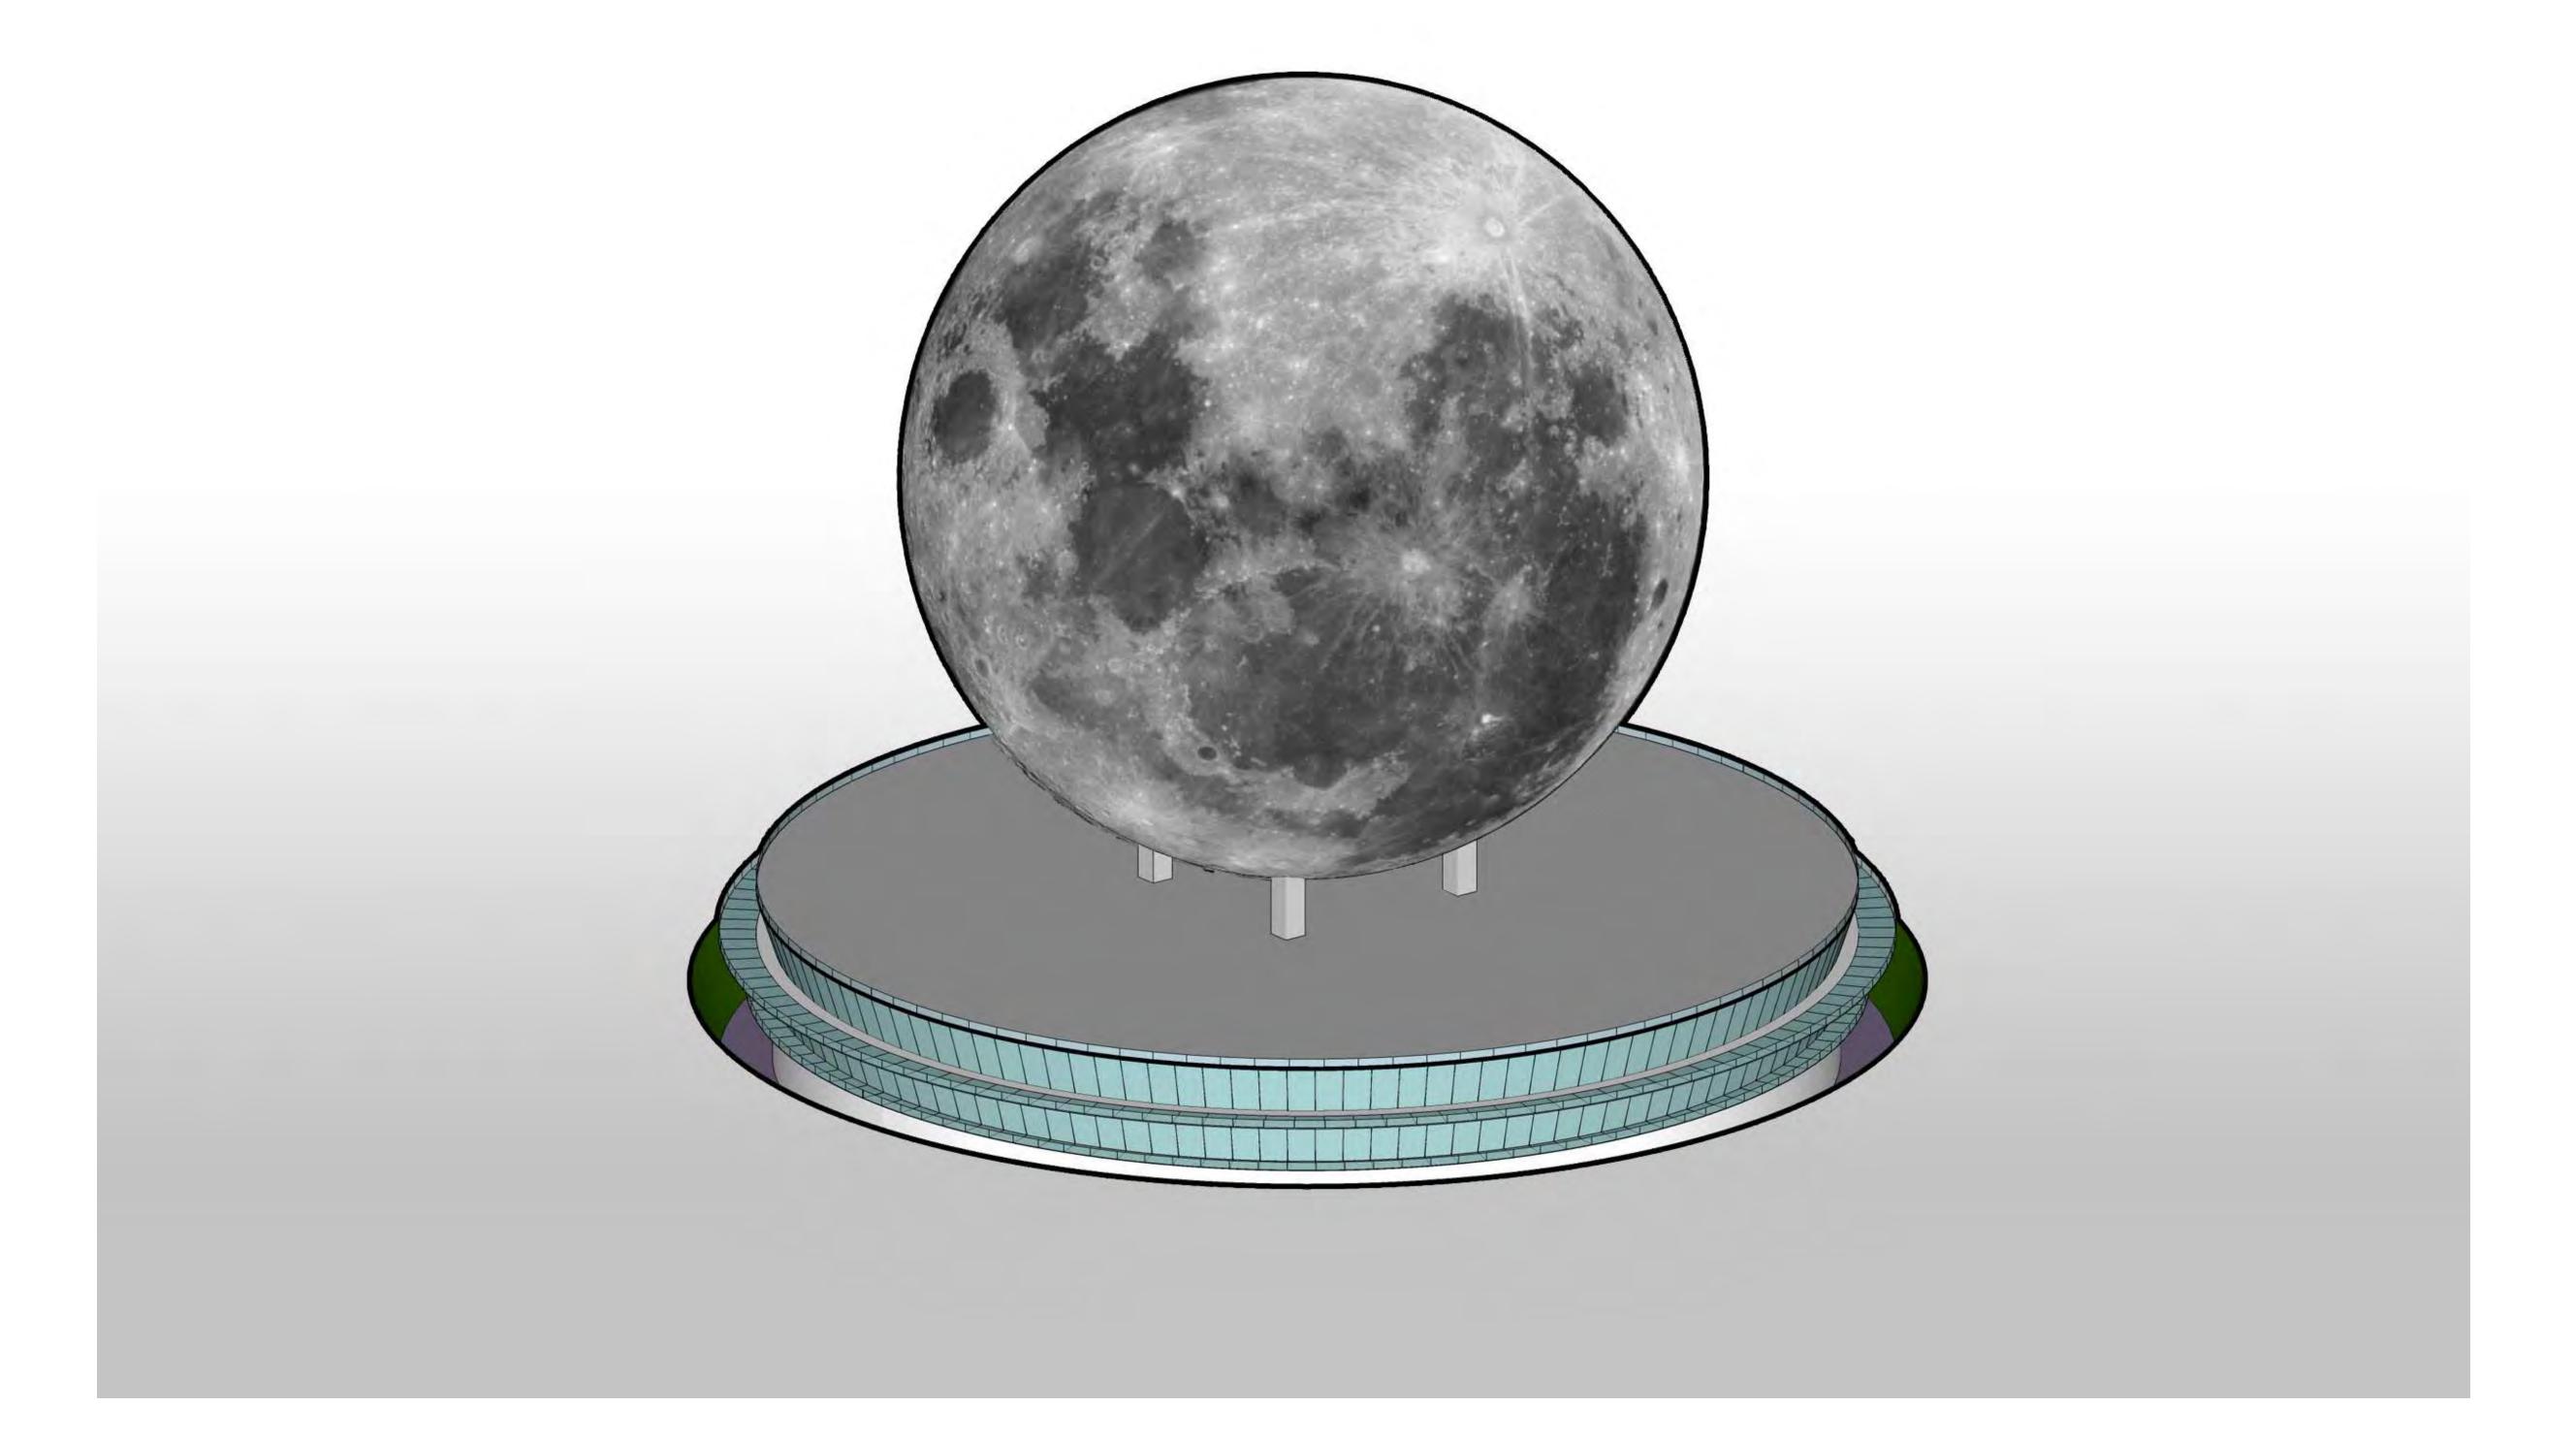

## **Project Brief**

MOON was conceived as a sophisticated, unique, Architectural and Engineering iconic structure. As planet Earth's closest celestial neighbor, MOON will deliver a timeless and spectacular building of global significance; a magnificent industry disrupter representing the past, present and most importantly the future!

Delivering a fully integrated Destination Resort experience; MOON will transport millions of guests on an experiential life-altering journey previously thought possible for only a few!

Setting entirely new standards in design, build-quality, ingenuity, environmental stewardship and sustainability; MOON will ignite the imagination and expand the building envelope well beyond current levels.

## **Building Scale**

Overall height:

Sphere diameter: Sphere circumference: Sphere surface area: Disc diameter: Disc circumference: 650 ft(198 m)2,042 ft(622 m)1,327,323 ft²(123,312 m²)850 ft(259 m)2,670 ft(814 m)