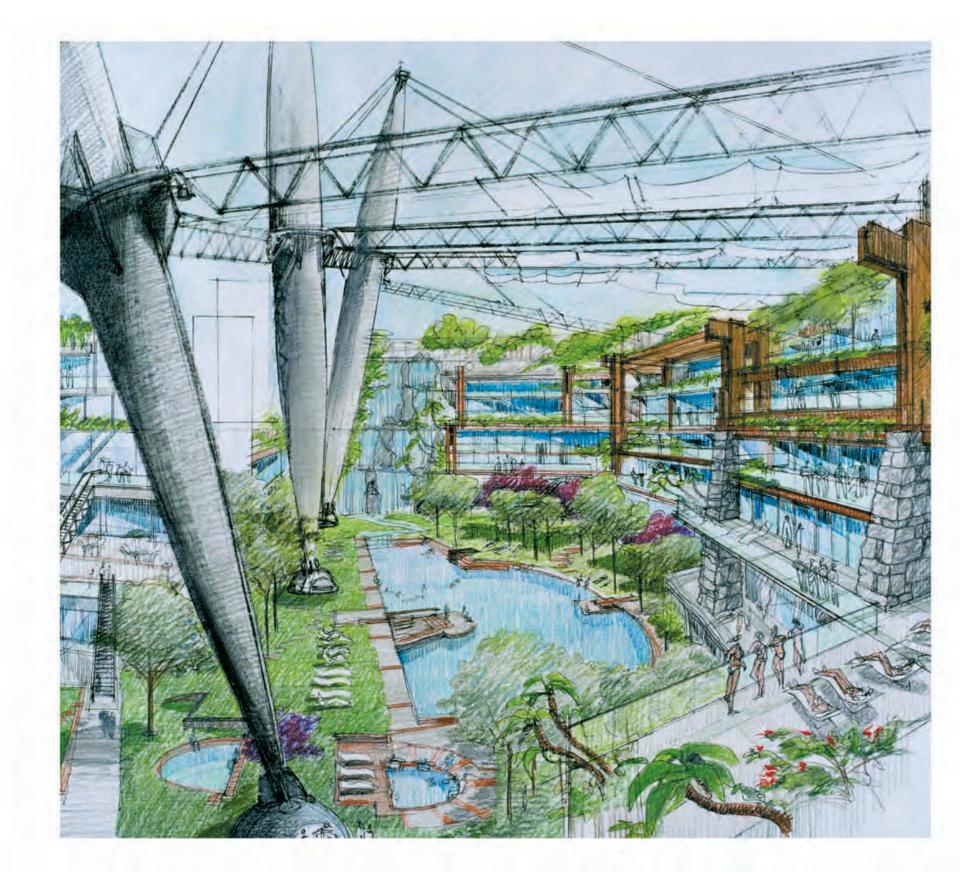

## **Concept Interiors**

Spa-Wellness

**Event Centre** 

Night Club

Lounge

Upper Disc Terrace - Beach Club / Lagoon / Sports / Multi-Function Areas / Aquatic Center / Lounges / Greenscape / Amphitheater

Upper Disc Promenade - Restaurants / Walkways

Middle Disc Promenade - Walkways