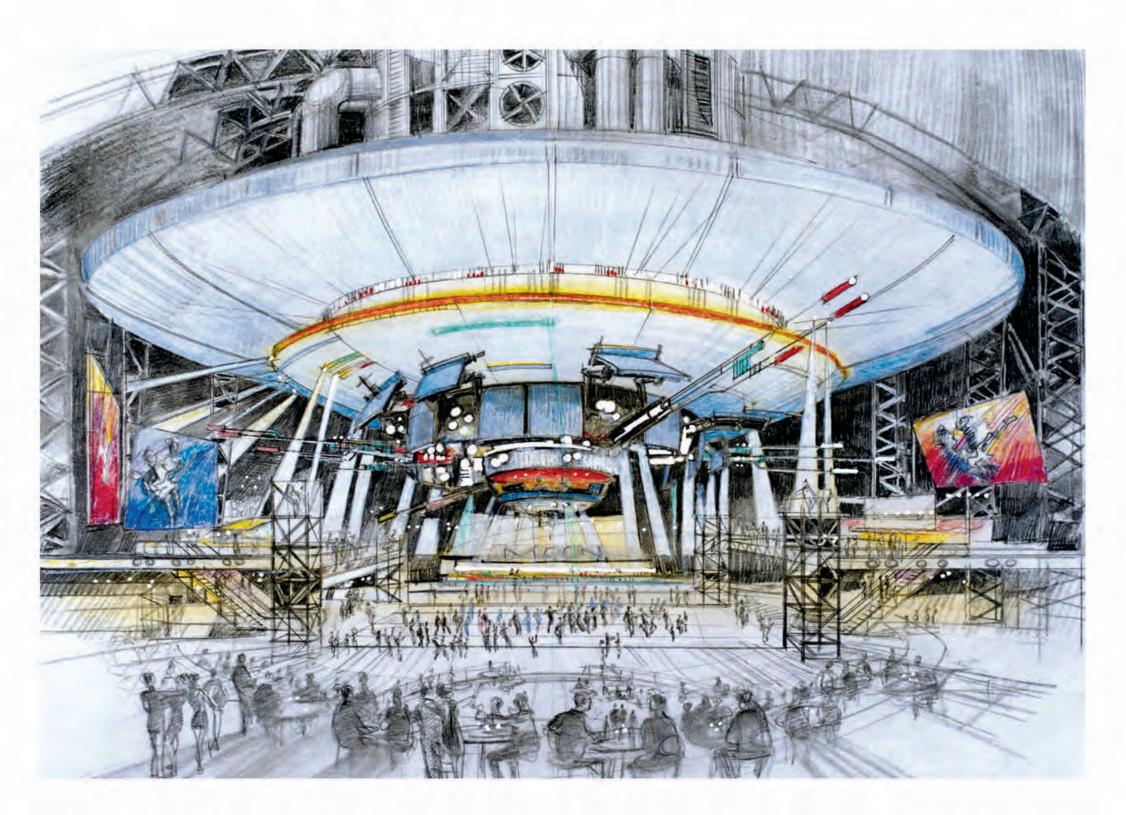

## **Schematic Section**

## **Schematic Perspective Section**

Zone / Arena Floor / Show Theater Floor / Business Center

Lower Disc - Convention Centre / Loading Dock Storage / Mechanical / Global Meeting Place / Business Center

Upper Disc Terrace - Beach Club / Lagoon / Sports / Multi-Function Areas / Aquatic Center / Lounges / Greenscape / Amphitheater

Upper Disc Promenade - Restaurants / Walkways

Middle Disc Promenade - Walkways

Lower Disc Promenade - Multi Function Space (below grade)

- Green Scape

Footpath / Roadway