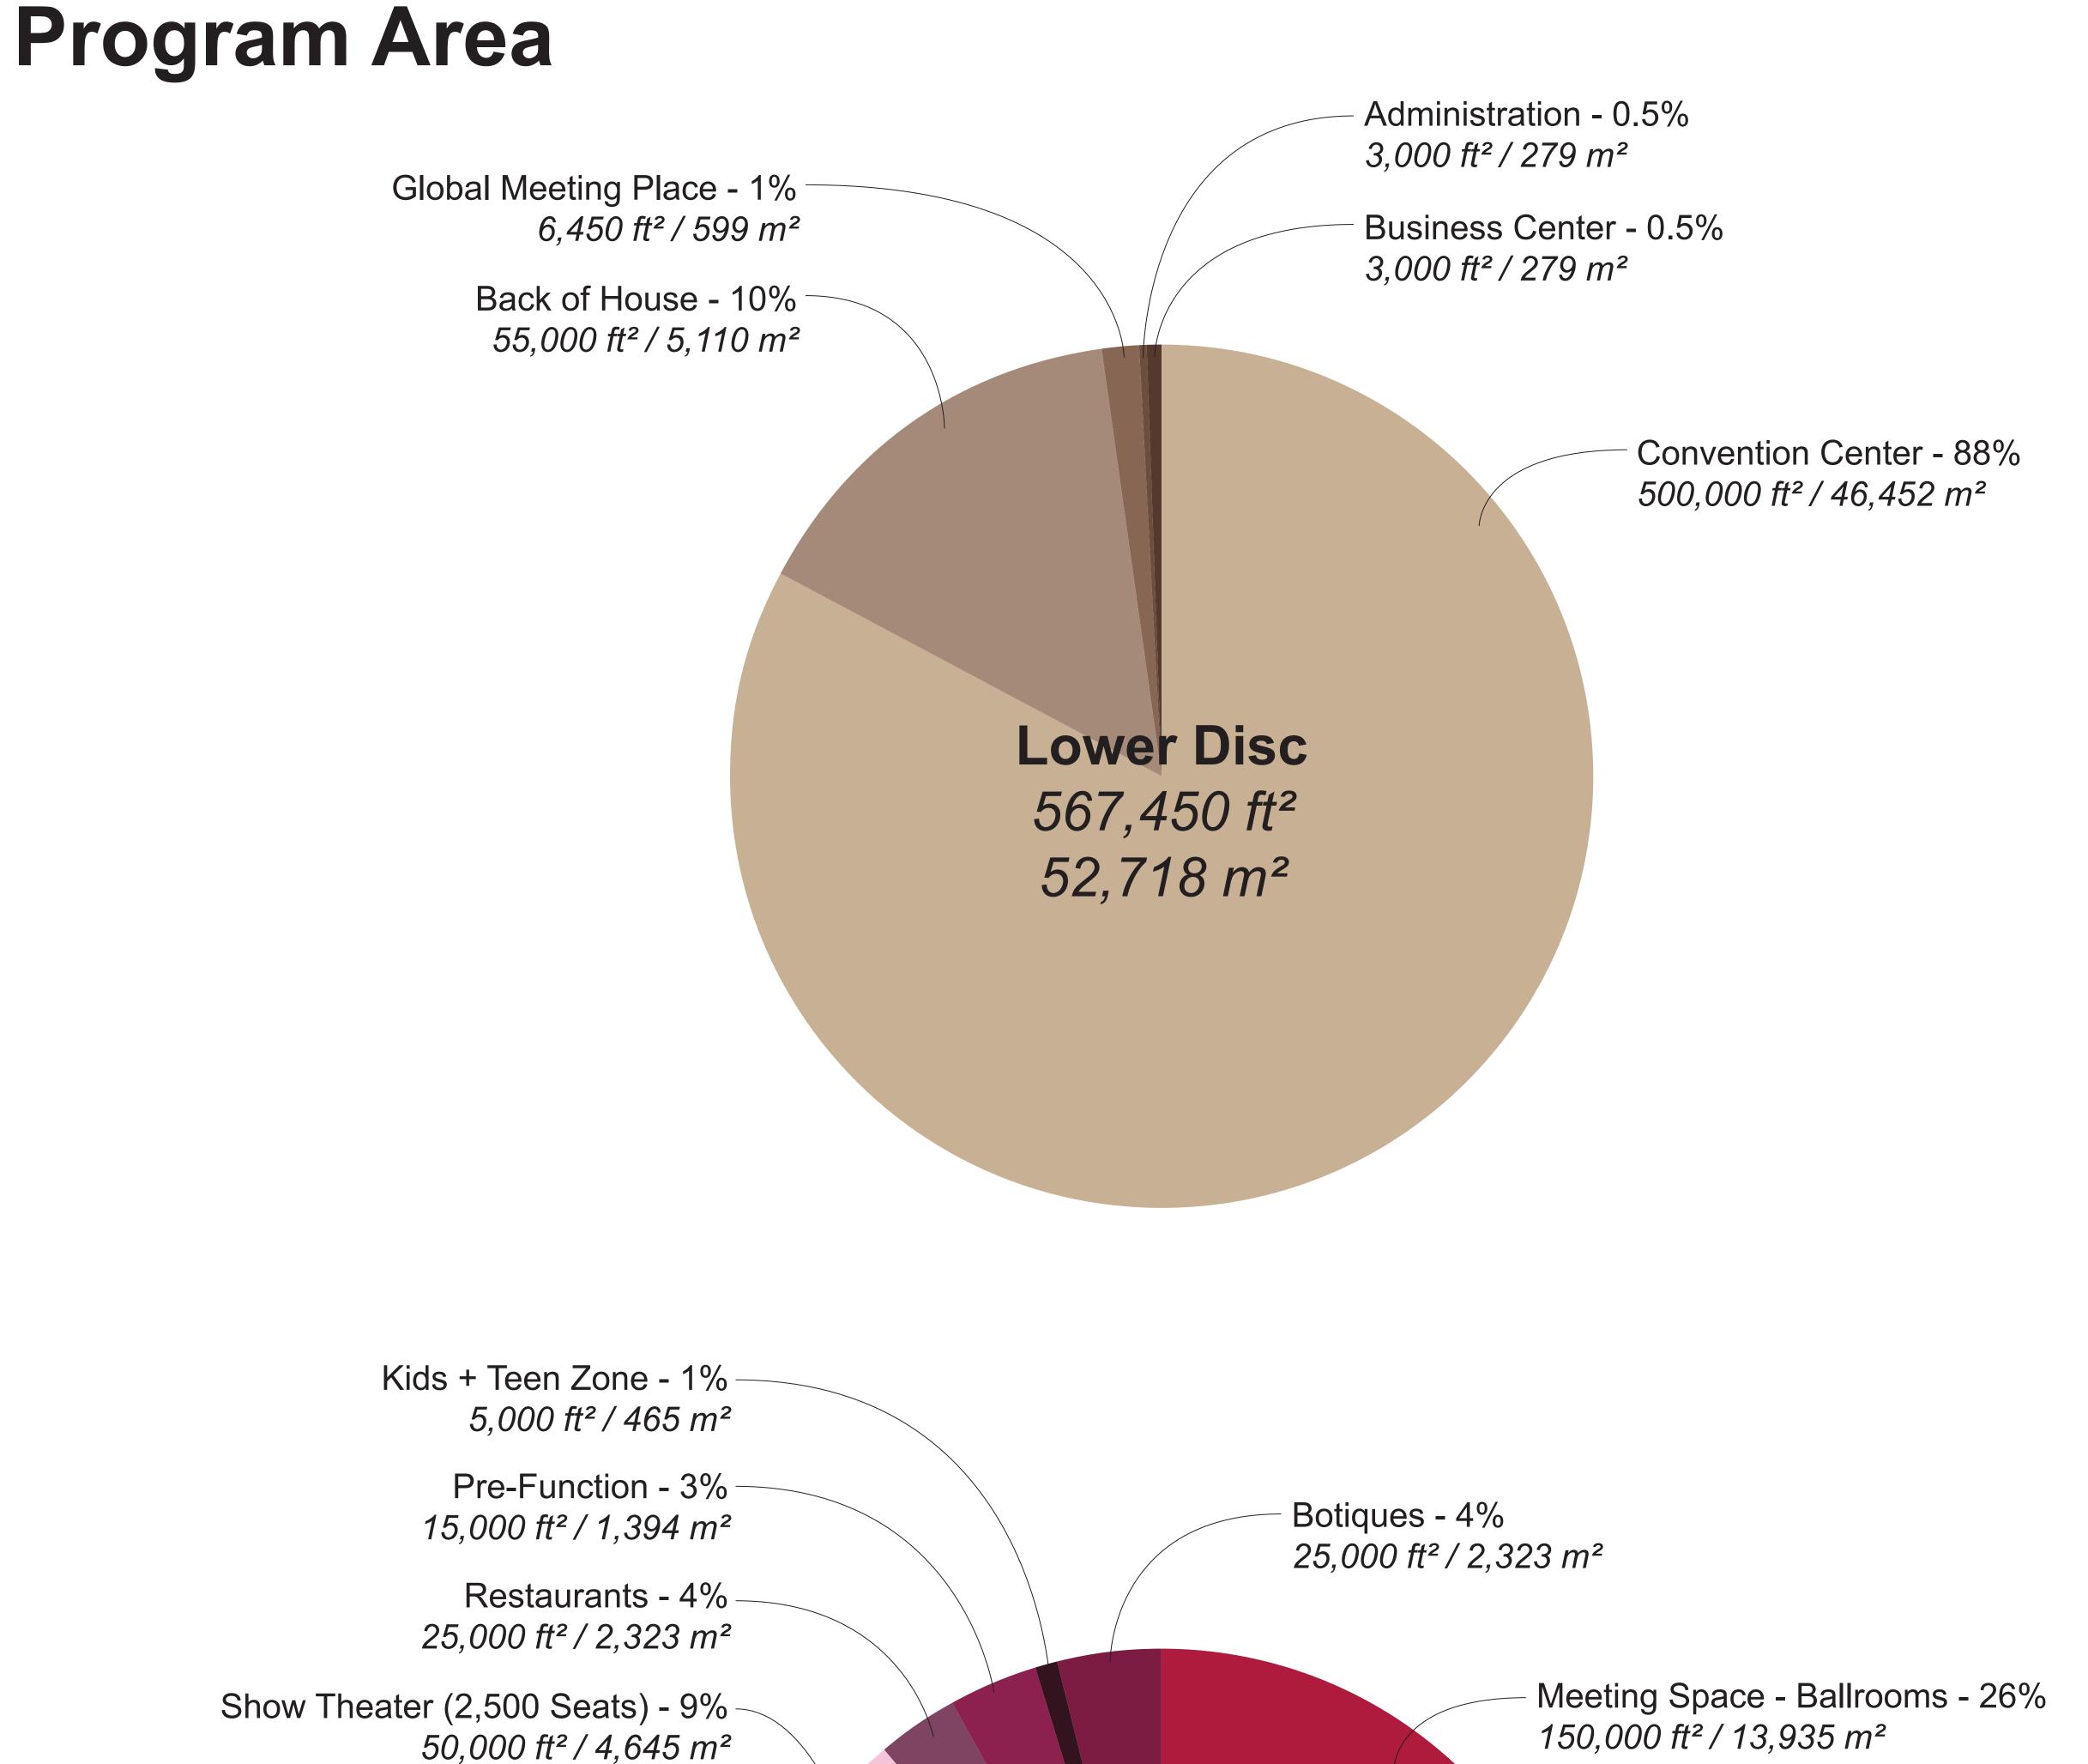

## **Program Area**

Lunar Surface - 8% 292,011 ft<sup>2</sup> / 27,129 m<sup>2</sup> Mechanical Floors - 8% 320,000 ft<sup>2</sup> / 29,729 m<sup>2</sup> Hotel Suites - 73% 2,816,000 ft<sup>2</sup> / 261,615 m<sup>2</sup> **Superstructure Floor** Back of House - 11% Plates 423,820 ft² / 39,374 m²

3,851,831 ft<sup>2</sup> 357,847 m<sup>2</sup>

Back of House - 10% -220,000 ft<sup>2</sup> / 20,439 m<sup>2</sup>

Car Park (6000 vehicles) - 90%

1,980,000 ft² / 183,948 m²

**Car Park Building** 2,200,000 ft<sup>2</sup> 204,387 m<sup>2</sup>