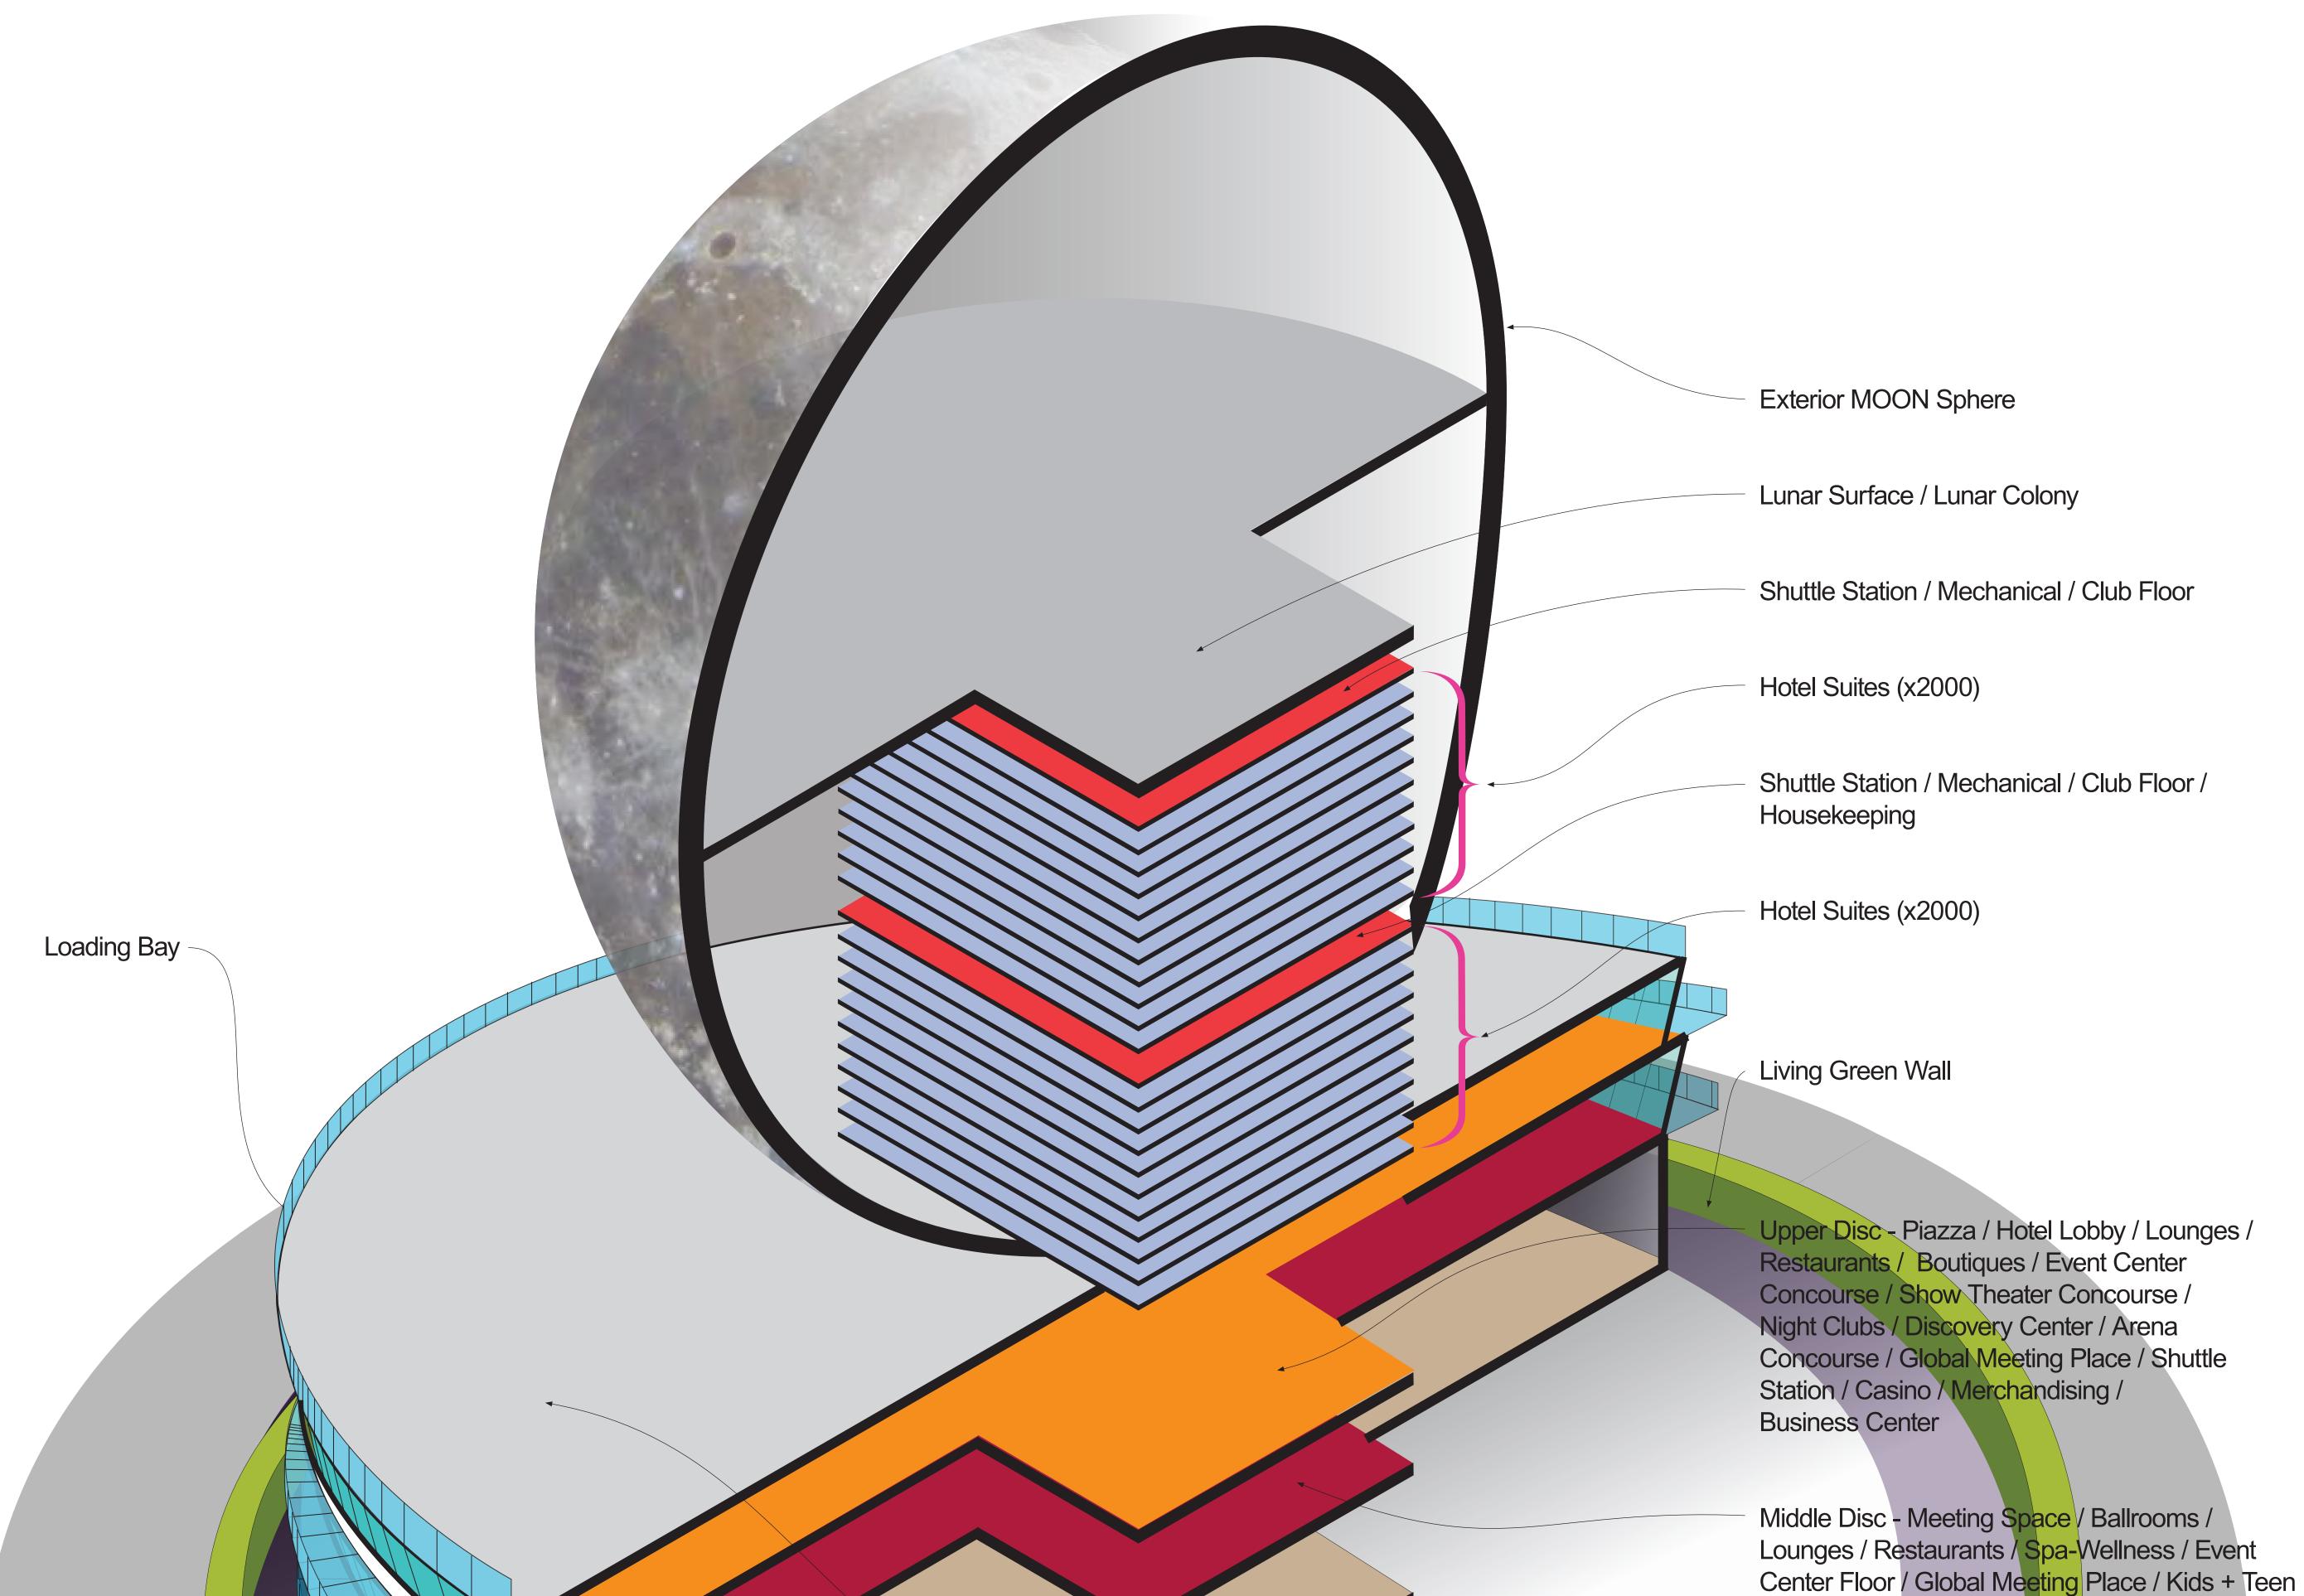

## **Schematic Perspective Section**

Zone / Arena Floor / Show Theater Floor / Business Center

Lower Disc - Convention Centre / Loading Dock Storage / Mechanical / Global Meeting Place / Business Center

Upper Disc Terrace - Beach Club / Lagoon / Sports / Multi-Function Areas / Aquatic Center / Lounges / Greenscape / Amphitheater

Upper Disc Promenade - Restaurants / Walkways

Middle Disc Promenade - Walkways

Lower Disc Promenade - Multi Function Space (below grade)

- Green Scape

Footpath / Roadway