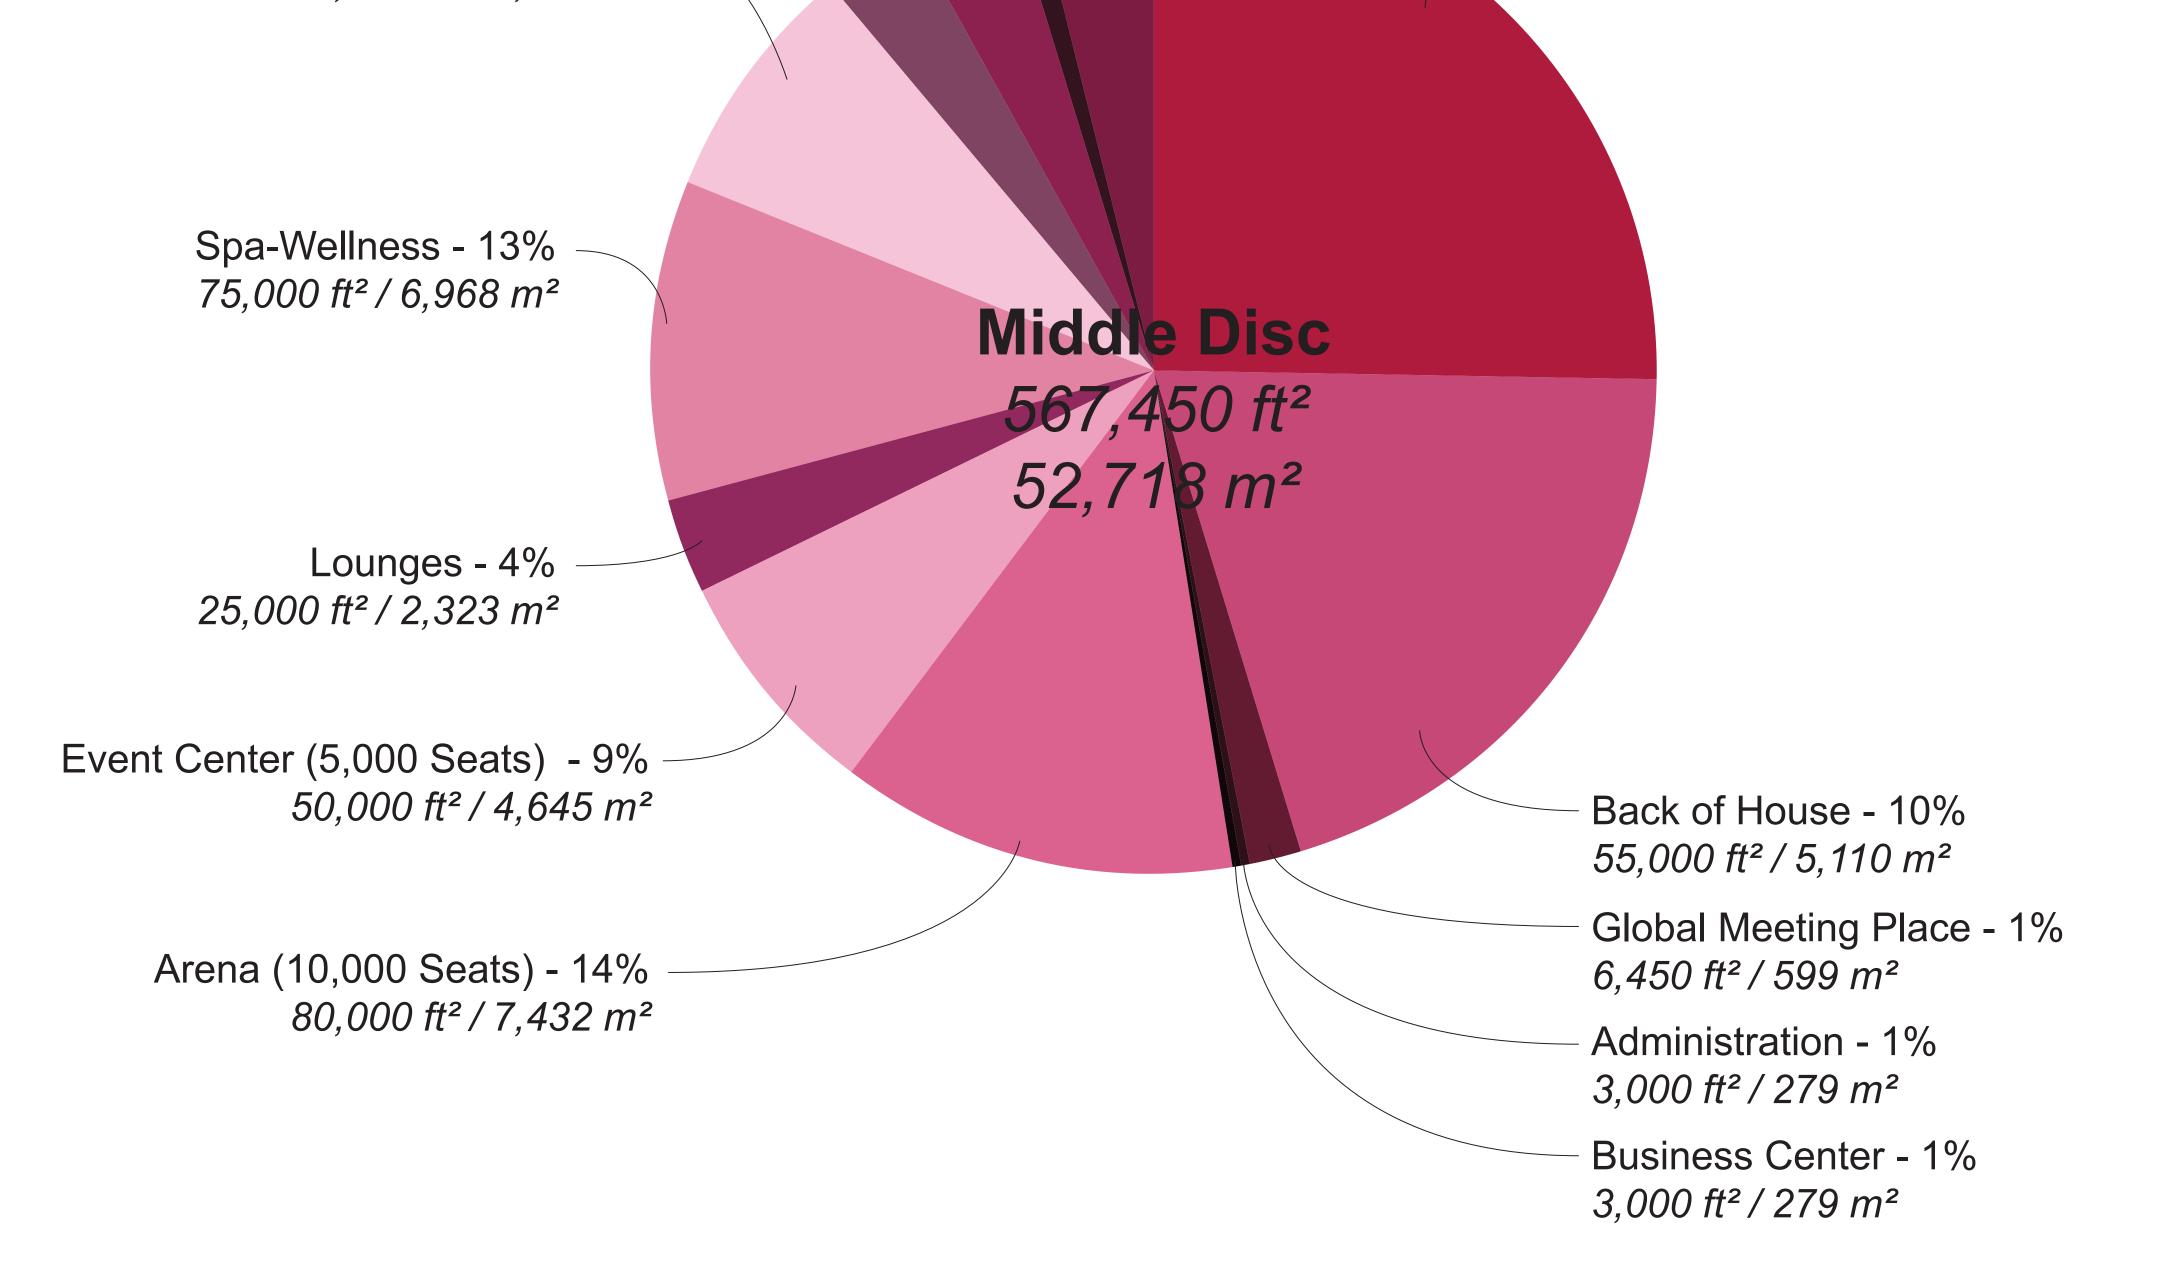

## **Program Area**

Lunar Surface - 8% 292,011 ft<sup>2</sup> / 27,129 m<sup>2</sup> Mechanical Floors - 8% 320,000 ft<sup>2</sup> / 29,729 m<sup>2</sup> Hotel Suites - 73% 2,816,000 ft<sup>2</sup> / 261,615 m<sup>2</sup> **Superstructure Floor** Back of House - 11% Plates 423,820 ft² / 39,374 m²

3,851,831 ft<sup>2</sup> 357,847 m<sup>2</sup>

Back of House - 10% -220,000 ft<sup>2</sup> / 20,439 m<sup>2</sup>

Car Park (6000 vehicles) - 90%

1,980,000 ft² / 183,948 m²

**Car Park Building** 2,200,000 ft<sup>2</sup> 204,387 m<sup>2</sup>