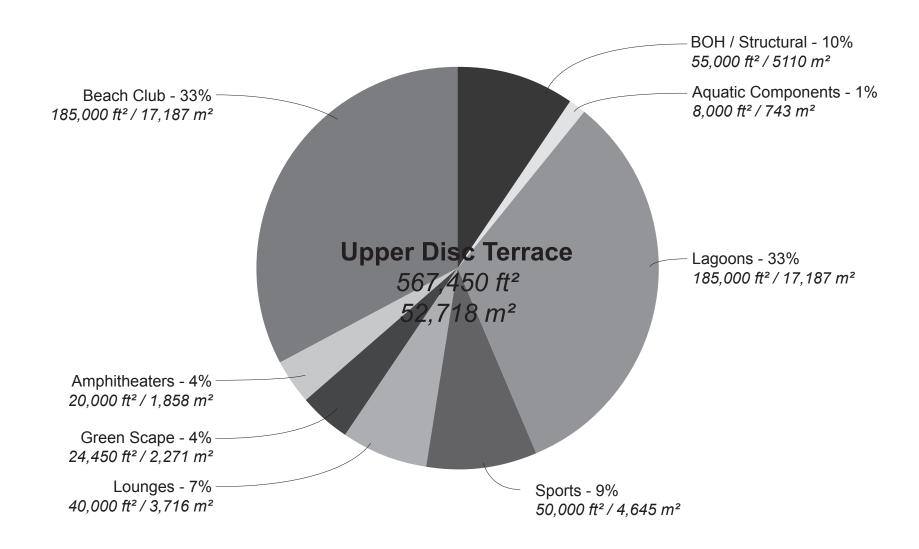

se who look only to the past or present are certain to miss the future."

John F. Kennedy



# **Concept Design**





All measurements are approximate and subject to change. Component placement is subject to location and scale change.

Copyright: Moon World Resorts Inc.



All measurements are approximate and subject to change. Component placement is subject to location and scale change.

Copyright: Moon World Resorts Inc.

# **Concept Interiors**



Hotel Suite



Spa-Wellness



Night Club



**Event Centre** 



Global Meeting Place



Lounge



# **Concept Interiors**



Casino



Moon Shuttle



Lounge



**Show Theater** 



**Convention Center** 



Lounge

#### **Schematic Section**





## **Schematic Perspective Section**





## **Program Area**







#### **Program Area**







## **Program Area**







## **Key Building and Financial Data**

#### **Project Metric**

Buildings: Main Superstructure / Multistory Car Park

Build out time frame: 48 months Construction type: Single phase

Key materials: Concrete / Steel / Glass / Aluminium / Carbon Fibre Composite

#### **Building Scale**

| 735 ft                    | (224 m)                                                   |
|---------------------------|-----------------------------------------------------------|
| 650 ft                    | (198 m)                                                   |
| 2,042 ft                  | (622 m)                                                   |
| 1,327,323 ft <sup>2</sup> | (123,312 m <sup>2</sup> )                                 |
| 850 ft                    | (2