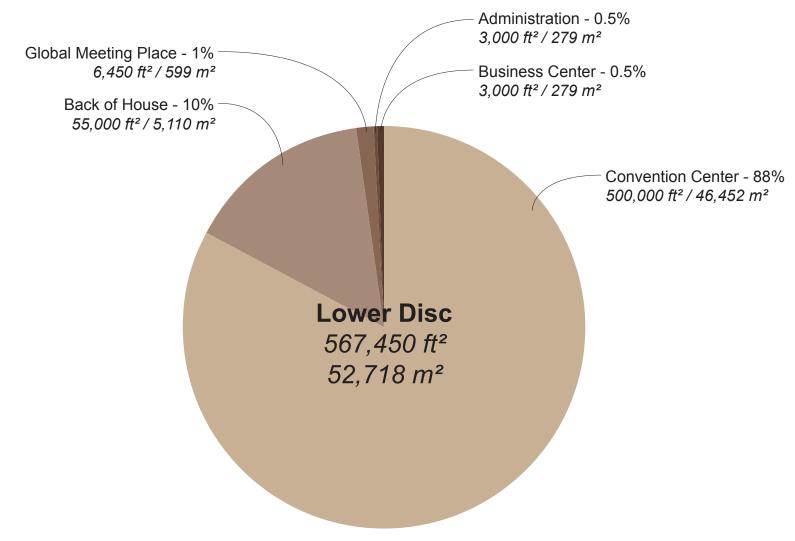

nge is the law of life. And those who look only to the past or present are certain to miss the future."

John F. Kennedy



# **Concept Design**





All measurements are approximate and subject to change. Component placement is subject to location and scale change.

Copyright: Moon World Resorts Inc.



All measurements are approximate and subject to change. Component placement is subject to location and scale change.

Copyright: Moon World Resorts Inc.

# **Concept Interiors**



Hotel Suite



Spa-Wellness



Night Club



**Event Centre** 



Global Meeting Place



Lounge



# **Concept Interiors**



Casino



Moon Shuttle



Lounge



**Show Theater** 



**Convention Center** 



Lounge

#### **Schematic Section**





## **Schematic Perspective Section**





## **Program Area**







#### **Program Area**







## **Program Area**







## **Key Building and Financial Data**

#### **Project Metric**

Buildings: Main Superstructure / Multistory Car Park

Build out time frame: 48 months Construction type: Single phase

Key materials: Concrete / Steel / Glass / Aluminium / Carbon Fibre Composite

#### **Building Scale**

| 735 ft                    | (224 m)                                                   |
|---------------------------|-----------------------------------------------------------|
| 650 ft                    | (198 m)                                                   |
| 2,042 ft                  | (622 m)                                                   |
| 1,327,323 ft <sup>2</sup> | (123,312 m <sup>2</sup> )                                 |
|