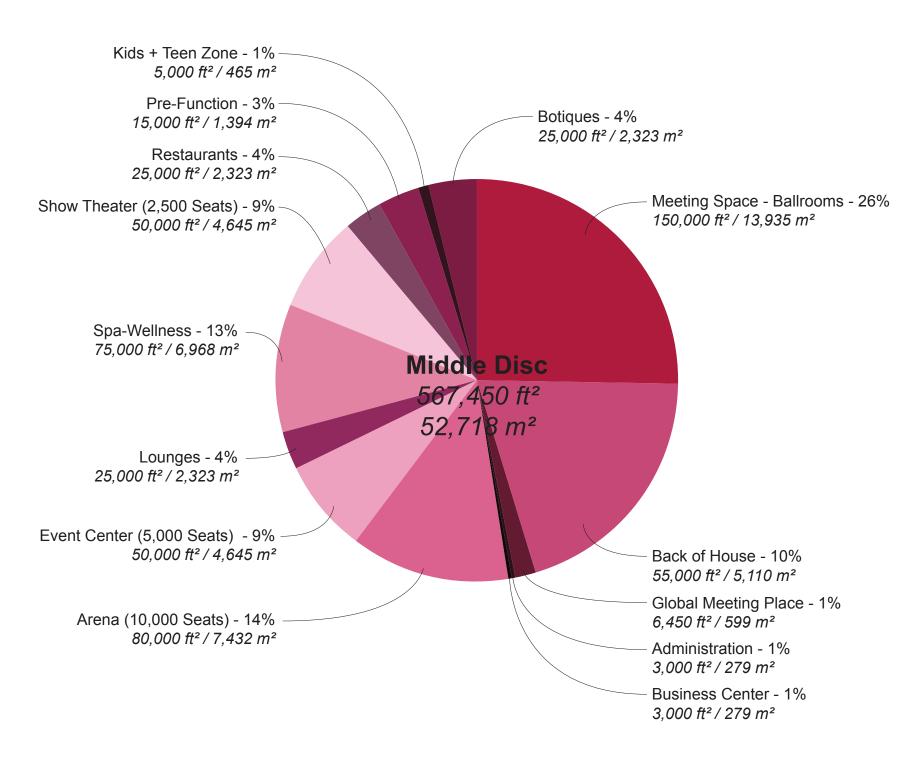

e is the law of life. And those who look only to the past or present are certain to miss the future."

John F. Kennedy



# **Concept Design**





All measurements are approximate and subject to change. Component placement is subject to location and scale change.

Copyright: Moon World Resorts Inc.



All measurements are approximate and subject to change. Component placement is subject to location and scale change.

Copyright: Moon World Resorts Inc.

# **Concept Interiors**



Hotel Suite



Spa-Wellness



Night Club



**Event Centre** 



Global Meeting Place



Lounge



# **Concept Interiors**



Casino



Moon Shuttle



Lounge



**Show Theater** 



**Convention Center** 



Lounge

#### **Schematic Section**





## **Schematic Perspective Section**





## **Program Area**







#### **Program Area**







## **Program Area**







## **Key Building and Financial Data**

#### **Project Metric**

Buildings: Main Superstructure / Multistory Car Park

Build out time frame: 48 months Construction type: Single phase

Key materials: Concrete / Steel / Glass / Aluminium / Carbon Fibre Composite

#### **Building Scale**

| 735 ft                    | (224 m)                                                   |
|---------------------------|-----------------------------------------------------------|
| 650 ft                    | (198 m)                                                   |
| 2,042 ft                  | (622 m)                                                   |
| 1,327,323 ft <sup>2</sup> | (123,312 m <sup>2</sup> )                                 |
| 8