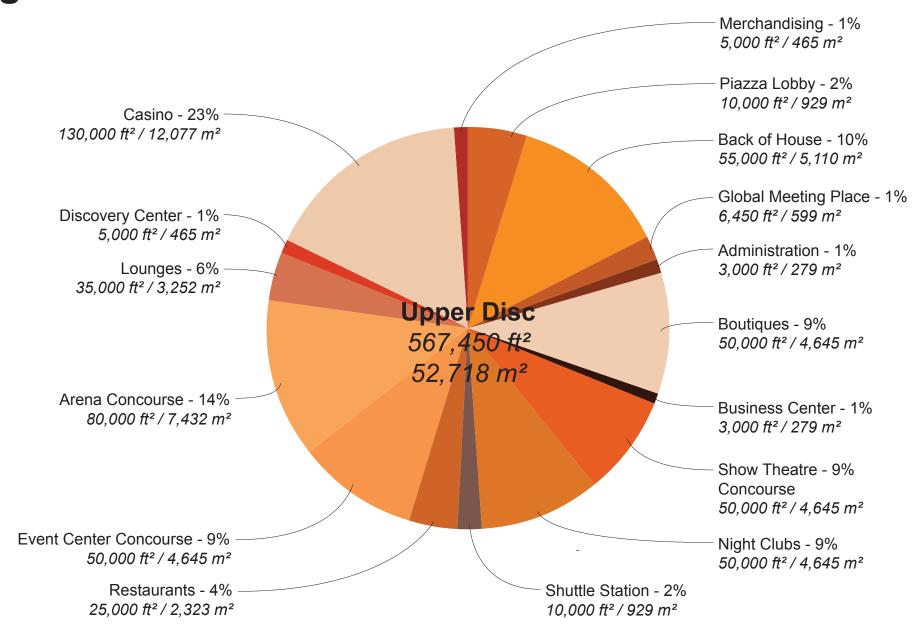

hose who look only to the past or present are certain to miss the future."

John F. Kennedy



# **Concept Design**





All measurements are approximate and subject to change. Component placement is subject to location and scale change.

Copyright: Moon World Resorts Inc.



All measurements are approximate and subject to change. Component placement is subject to location and scale change.

Copyright: Moon World Resorts Inc.

# **Concept Interiors**



Hotel Suite



Spa-Wellness



Night Club



**Event Centre** 



Global Meeting Place



Lounge



# **Concept Interiors**



Casino



Moon Shuttle



Lounge



**Show Theater** 



**Convention Center** 



Lounge

#### **Schematic Section**





## **Schematic Perspective Section**





## **Program Area**







#### **Program Area**







## **Program Area**







## **Key Building and Financial Data**

#### **Project Metric**

Buildings: Main Superstructure / Multistory Car Park

Build out time frame: 48 months Construction type: Single phase

Key materials: Concrete / Steel / Glass / Aluminium / Carbon Fibre Composite

#### **Building Scale**

| 735 ft                    | (224 m)                                                   |
|---------------------------|-----------------------------------------------------------|
| 650 ft                    | (198 m)                                                   |
| 2,042 ft                  | (622 m)                                                   |
| 1,327,323 ft <sup>2</sup> | (123,312 m <sup>2</sup> )                                 |
| 850 ft                    |