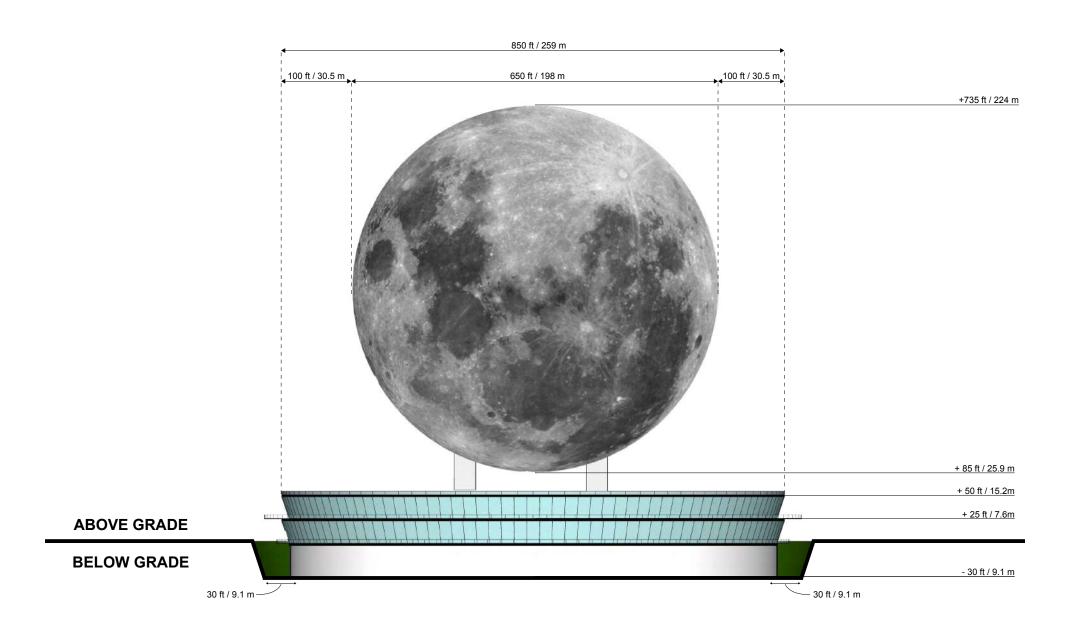

#### **Schematic Section**

#### **Building Scale**

| 735 ft                    | (224 m)                                                   |
|---------------------------|-----------------------------------------------------------|
| 650 ft                    | (198 m)                                                   |
| 2,042 ft                  | (622 m)                                                   |
| 1,327,323 ft <sup>2</sup> | (123,312 m <sup>2</sup> )                                 |
| 850 ft                    | (259 m)                                                   |
| 2,670 ft                  | (814 m)                                                   |
|                           | 650 ft<br>2,042 ft<br>1,327,323 ft <sup>2</sup><br>850 ft |