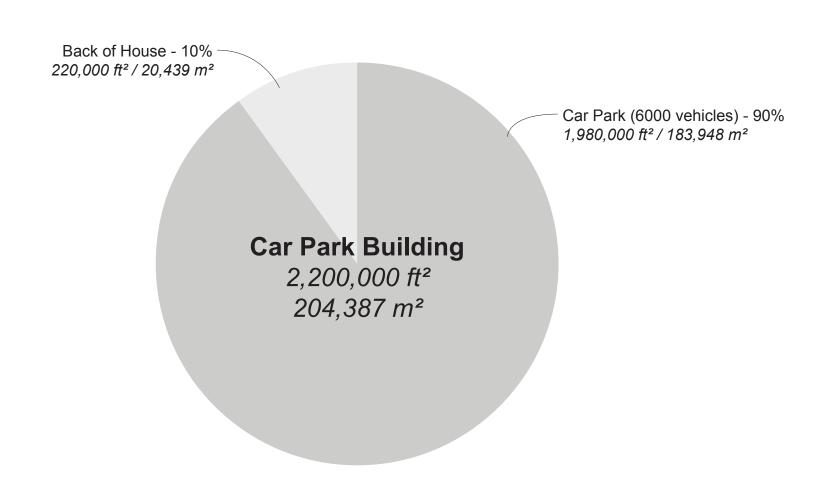

## **Program Area**

#### **Building Area**

Main Superstructure: 5,554,181 ft<sup>2</sup> (516,000 m<sup>2</sup>)

Car Park: 2,200,000 ft<sup>2</sup> (204,387 m<sup>2</sup>)