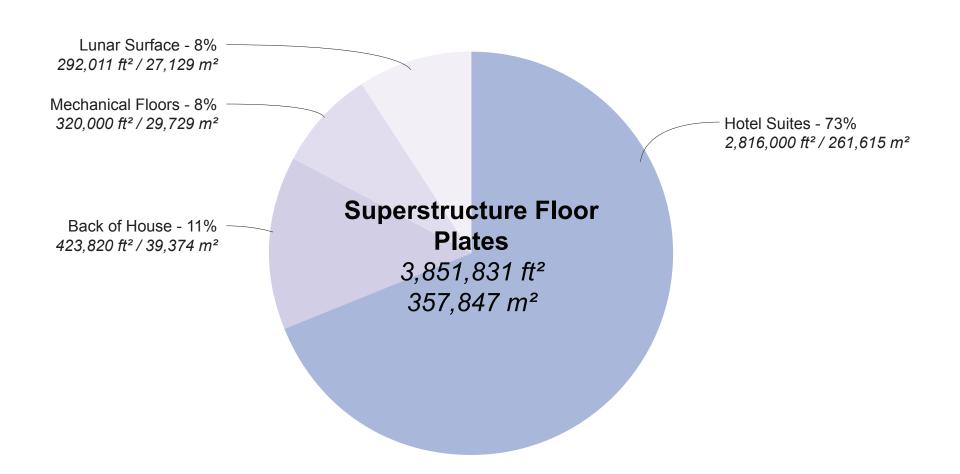

## **Program Area**

#### **Building Area**

Main Superstructure: 5,554,181 ft<sup>2</sup> (516,000 m<sup>2</sup>)

Car Park: 2,200,000 ft<sup>2</sup> (204,387 m<sup>2</sup>)